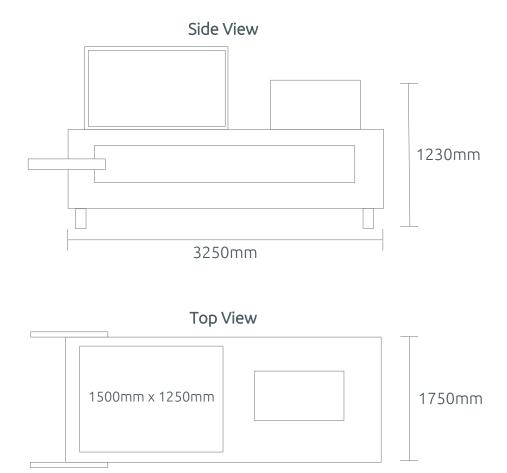

### Machine Dimensions

| Width                 | 3250mm                                 |
|-----------------------|----------------------------------------|
| Depth                 | 1750mm                                 |
| Height without hopper | 1230mm                                 |
| Loading Aperture      | 1500mm (W) x 1250mm (D) x<br>850mm (H) |